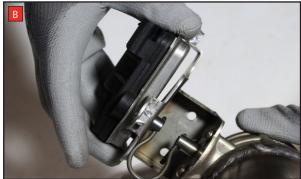

Estimated Fitting Time: 1 Hour 30 Minutes

- A) Remove the electronic actuator from the original exhaust.
- B) On the scorpion product fit the fixing bow into the valve and use the actuator to secure the bow in place.
- C) Fasten the actuator to the valve ensuring the two straights on the fixing bow fit between the grooves on both of the posts.