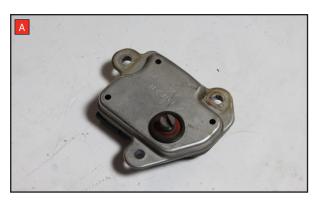

Estimated Fitting Time: 1 Hour 30 Minutes

- A) Remove the electronic actuator from the original exhaust.
- B) On the scorpion product fit the fixing bow into the valve and use the actuator to secure the bow in place.
- C) Fasten the actuator to the valve ensuring the two straights on the fixing bow fit between the grooves on both of the posts.