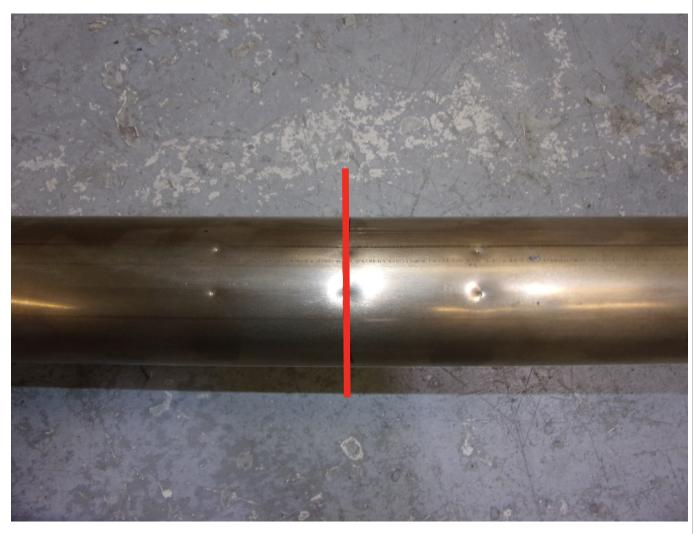

## **Cutting Instructions:**

To make it easier to cut the exhaust we reccomend remoiving it from the car. Find the 3 pairs of indents and use the middle pair to mark out the cutting line. Cut along the line and de-bur the edges. Re-fit the original GPF and fit the Scorpion GPF-back following the line diagram above.