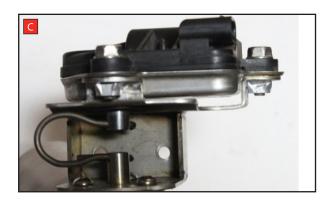

Estimated Fitting Time: 1 Hour 30 Minutes

- A) Remove the electronic actuator from the original exhaust.
- B) On the scorpion product fit the fixing bow into the valve and use the actuator to secure the bow in place.
- C) Fasten the actuator to the valve ensuring the two straights on the fixing bow fit between the grooves on both of the posts.