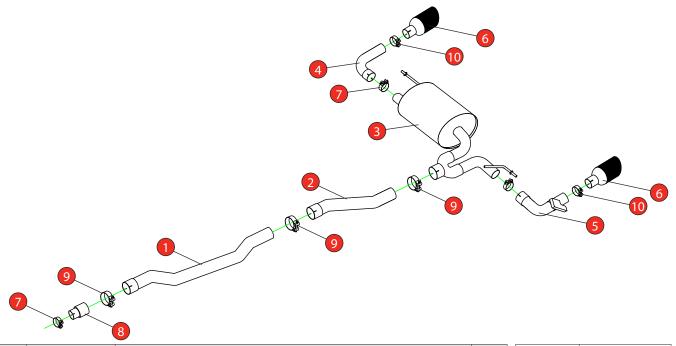

Estimated Fitting Time: 1 Hour 30 Minutes

| NO.     | PART NO.   | DESCRIPTION                     | QTY |
|---------|------------|---------------------------------|-----|
| 1       | 834BM      | Centre Pipe                     | 1   |
| 2       | 835BM      | Link Pipe                       | 1   |
| 3       | 836BM      | Rear Silencer                   | 1   |
| 4       | 837BM      | R/H Trim Bend                   | 1   |
| 5       | 838BM      | L/H Valved Trim Bend            | 1   |
| 6       | Z023.10162 | Ø114mm Carbon Fibre Ascari Trim | 2   |
| Fit Kit |            |                                 |     |
| 7       | Z016.10070 | 65mm H/D Clamp                  | 3   |
| 8       | AD02       | Adaptor                         | 1   |
| 9       | Z016.10063 | 72mm H/D Clamp                  | 3   |
| 10      | Z016.10064 | 63-68mm Clamp                   | 2   |